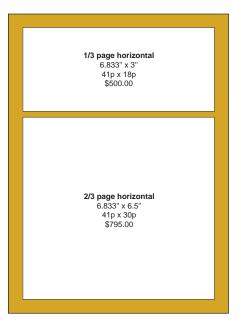

| Page Display Advertising Rates |            |
|--------------------------------|------------|
| 1/8 Page                       | \$225.00   |
| 1/4 Page                       | \$415.00   |
| 1/3 Page                       | \$500.00   |
| 1/2 Page                       | \$640.00   |
| 2/3 Page                       | \$795.00   |
| Full Page                      | \$1,125.00 |
| Inside Back Cover              | \$1,250.00 |