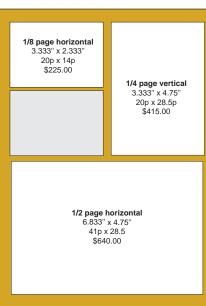

| Page Display Advertising Rates |            |
|--------------------------------|------------|
| 1/8 Page                       | \$225.00   |
| 1/4 Page                       | \$415.00   |
| 1/3 Page                       | \$500.00   |
| 1/2 Page                       | \$640.00   |
| 2/3 Page                       | \$795.00   |
| Full Page                      | \$1,125.00 |
| Inside Back Cover              | \$1,250.00 |