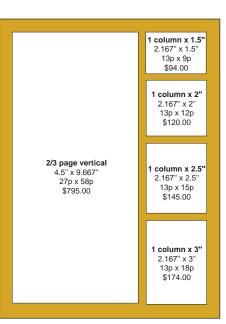

# **Column Display Advertising**

| Size         1 Column         2 Column         3 Column           1"         \$76.00         \$115.00         \$200.00           1.25"         \$78.00         \$142.00         \$220.00           1.5"         \$94.00         \$177.00         \$260.00           1.75"         \$107.00         \$199.00         \$299.00           2"         \$120.00         \$237.00         \$315.00           2.25"         \$130.00         \$260.00         \$340.00           2.75"         \$159.00         \$315.00         \$420.00           3"         \$174.00         \$340.00         \$495.00           3.25"         \$188.00         \$360.00         \$535.00           3.75"         \$220.00         \$397.00         \$665.00           4"         \$235.00         \$422.00         \$665.00 |
|----------------------------------------------------------------------------------------------------------------------------------------------------------------------------------------------------------------------------------------------------------------------------------------------------------------------------------------------------------------------------------------------------------------------------------------------------------------------------------------------------------------------------------------------------------------------------------------------------------------------------------------------------------------------------------------------------------------------------------------------------------------------------------------------------------|
| 1.25"       \$78.00       \$142.00       \$220.00         1.5"       \$94.00       \$177.00       \$260.00         1.75"       \$107.00       \$199.00       \$299.00         2"       \$120.00       \$237.00       \$315.00         2.25"       \$130.00       \$260.00       \$340.00         2.5"       \$145.00       \$279.00       \$420.00         2.75"       \$159.00       \$315.00       \$455.00         3"       \$174.00       \$340.00       \$495.00         3.25"       \$188.00       \$360.00       \$535.00         3.5"       \$205.00       \$379.00       \$565.00         3.75"       \$220.00       \$397.00       \$615.00                                                                                                                                                    |
| 1.5"       \$94.00       \$177.00       \$260.00         1.75"       \$107.00       \$199.00       \$299.00         2"       \$120.00       \$237.00       \$315.00         2.25"       \$130.00       \$260.00       \$340.00         2.5"       \$145.00       \$279.00       \$420.00         2.75"       \$159.00       \$315.00       \$455.00         3"       \$174.00       \$340.00       \$495.00         3.25"       \$188.00       \$360.00       \$535.00         3.5"       \$205.00       \$379.00       \$615.00         3.75"       \$220.00       \$397.00       \$615.00                                                                                                                                                                                                              |
| 1.75"       \$107.00       \$199.00       \$299.00         2"       \$120.00       \$237.00       \$315.00         2.25"       \$130.00       \$260.00       \$340.00         2.5"       \$145.00       \$279.00       \$420.00         2.75"       \$159.00       \$315.00       \$455.00         3"       \$174.00       \$340.00       \$495.00         3.25"       \$188.00       \$360.00       \$535.00         3.5"       \$205.00       \$379.00       \$615.00         3.75"       \$220.00       \$397.00       \$615.00                                                                                                                                                                                                                                                                       |
| 2"       \$120.00       \$237.00       \$315.00         2.25"       \$130.00       \$260.00       \$340.00         2.5"       \$145.00       \$279.00       \$420.00         2.75"       \$159.00       \$315.00       \$455.00         3"       \$174.00       \$340.00       \$495.00         3.25"       \$188.00       \$360.00       \$535.00         3.5"       \$205.00       \$379.00       \$615.00         3.75"       \$220.00       \$397.00       \$615.00                                                                                                                                                                                                                                                                                                                                  |
| 2.25"         \$130.00         \$260.00         \$340.00           2.5"         \$145.00         \$279.00         \$420.00           2.75"         \$159.00         \$315.00         \$455.00           3"         \$174.00         \$340.00         \$495.00           3.25"         \$188.00         \$360.00         \$535.00           3.5"         \$205.00         \$379.00         \$615.00           3.75"         \$220.00         \$397.00         \$615.00                                                                                                                                                                                                                                                                                                                                    |
| 2.5"       \$145.00       \$279.00       \$420.00         2.75"       \$159.00       \$315.00       \$455.00         3"       \$174.00       \$340.00       \$495.00         3.25"       \$188.00       \$360.00       \$535.00         3.5"       \$205.00       \$379.00       \$565.00         3.75"       \$220.00       \$397.00       \$615.00                                                                                                                                                                                                                                                                                                                                                                                                                                                     |
| 2.75"       \$159.00       \$315.00       \$455.00         3"       \$174.00       \$340.00       \$495.00         3.25"       \$188.00       \$360.00       \$535.00         3.5"       \$205.00       \$379.00       \$565.00         3.75"       \$220.00       \$397.00       \$615.00                                                                                                                                                                                                                                                                                                                                                                                                                                                                                                               |
| 3"       \$174.00       \$340.00       \$495.00         3.25"       \$188.00       \$360.00       \$535.00         3.5"       \$205.00       \$379.00       \$565.00         3.75"       \$220.00       \$397.00       \$615.00                                                                                                                                                                                                                                                                                                                                                                                                                                                                                                                                                                          |
| 3.25"       \$188.00       \$360.00       \$535.00         3.5"       \$205.00       \$379.00       \$565.00         3.75"       \$220.00       \$397.00       \$615.00                                                                                                                                                                                                                                                                                                                                                                                                                                                                                                                                                                                                                                  |
| 3.5"     \$205.00     \$379.00     \$565.00       3.75"     \$220.00     \$397.00     \$615.00                                                                                                                                                                                                                                                                                                                                                                                                                                                                                                                                                                                                                                                                                                           |
| 3.75" \$220.00 \$397.00 \$615.00                                                                                                                                                                                                                                                                                                                                                                                                                                                                                                                                                                                                                                                                                                                                                                         |
|                                                                                                                                                                                                                                                                                                                                                                                                                                                                                                                                                                                                                                                                                                                                                                                                          |
| 4" \$235.00 \$422.00 \$665.00                                                                                                                                                                                                                                                                                                                                                                                                                                                                                                                                                                                                                                                                                                                                                                            |
| 7 9233.00 9422.00 9003.00                                                                                                                                                                                                                                                                                                                                                                                                                                                                                                                                                                                                                                                                                                                                                                                |
| <b>4.25"</b> \$245.00 \$435.00 \$696.00                                                                                                                                                                                                                                                                                                                                                                                                                                                                                                                                                                                                                                                                                                                                                                  |
| 4.5" \$258.00 \$490.00 \$740.00                                                                                                                                                                                                                                                                                                                                                                                                                                                                                                                                                                                                                                                                                                                                                                          |
| 4.75" \$275.00 \$499.00 \$782.00                                                                                                                                                                                                                                                                                                                                                                                                                                                                                                                                                                                                                                                                                                                                                                         |
| <b>5"</b> \$300.00 \$515.00                                                                                                                                                                                                                                                                                                                                                                                                                                                                                                                                                                                                                                                                                                                                                                              |
| <b>5.25</b> " \$320.00 \$592.00                                                                                                                                                                                                                                                                                                                                                                                                                                                                                                                                                                                                                                                                                                                                                                          |
| 5.5" \$335.00                                                                                                                                                                                                                                                                                                                                                                                                                                                                                                                                                                                                                                                                                                                                                                                            |