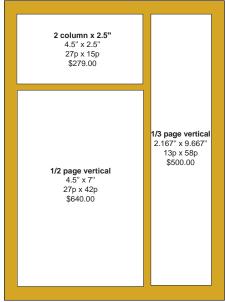

| Page Display Advertising Rates |            |
|--------------------------------|------------|
| 1/8 Page                       | \$225.00   |
| 1/4 Page                       | \$415.00   |
| 1/3 Page                       | \$500.00   |
| 1/2 Page                       | \$640.00   |
| 2/3 Page                       | \$795.00   |
| Full Page                      | \$1,125.00 |
| Inside Back Cover              | \$1,250.00 |