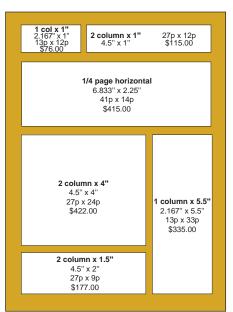

# **Column Display Advertising**

| Size         1 Column         2 Column         3 Column           1"         \$76.00         \$115.00         \$200.00           1.25"         \$78.00         \$142.00         \$220.00           1.5"         \$94.00         \$177.00         \$260.00           1.75"         \$107.00         \$199.00         \$299.00           2"         \$120.00         \$237.00         \$315.00           2.25"         \$130.00         \$260.00         \$340.00           2.75"         \$159.00         \$315.00         \$420.00           3"         \$174.00         \$340.00         \$495.00           3.25"         \$188.00         \$360.00         \$535.00           3.75"         \$220.00         \$397.00         \$665.00           4"         \$235.00         \$422.00         \$665.00 |
|----------------------------------------------------------------------------------------------------------------------------------------------------------------------------------------------------------------------------------------------------------------------------------------------------------------------------------------------------------------------------------------------------------------------------------------------------------------------------------------------------------------------------------------------------------------------------------------------------------------------------------------------------------------------------------------------------------------------------------------------------------------------------------------------------------|
| 1.25"       \$78.00       \$142.00       \$220.00         1.5"       \$94.00       \$177.00       \$260.00         1.75"       \$107.00       \$199.00       \$299.00         2"       \$120.00       \$237.00       \$315.00         2.25"       \$130.00       \$260.00       \$340.00         2.5"       \$145.00       \$279.00       \$420.00         2.75"       \$159.00       \$315.00       \$455.00         3"       \$174.00       \$340.00       \$495.00         3.25"       \$188.00       \$360.00       \$535.00         3.5"       \$205.00       \$379.00       \$565.00         3.75"       \$220.00       \$397.00       \$615.00                                                                                                                                                    |
| 1.5"       \$94.00       \$177.00       \$260.00         1.75"       \$107.00       \$199.00       \$299.00         2"       \$120.00       \$237.00       \$315.00         2.25"       \$130.00       \$260.00       \$340.00         2.5"       \$145.00       \$279.00       \$420.00         2.75"       \$159.00       \$315.00       \$455.00         3"       \$174.00       \$340.00       \$495.00         3.25"       \$188.00       \$360.00       \$535.00         3.5"       \$205.00       \$379.00       \$615.00         3.75"       \$220.00       \$397.00       \$615.00                                                                                                                                                                                                              |
| 1.75"       \$107.00       \$199.00       \$299.00         2"       \$120.00       \$237.00       \$315.00         2.25"       \$130.00       \$260.00       \$340.00         2.5"       \$145.00       \$279.00       \$420.00         2.75"       \$159.00       \$315.00       \$455.00         3"       \$174.00       \$340.00       \$495.00         3.25"       \$188.00       \$360.00       \$535.00         3.5"       \$205.00       \$379.00       \$615.00         3.75"       \$220.00       \$397.00       \$615.00                                                                                                                                                                                                                                                                       |
| 2"       \$120.00       \$237.00       \$315.00         2.25"       \$130.00       \$260.00       \$340.00         2.5"       \$145.00       \$279.00       \$420.00         2.75"       \$159.00       \$315.00       \$455.00         3"       \$174.00       \$340.00       \$495.00         3.25"       \$188.00       \$360.00       \$535.00         3.5"       \$205.00       \$379.00       \$615.00         3.75"       \$220.00       \$397.00       \$615.00                                                                                                                                                                                                                                                                                                                                  |
| 2.25"         \$130.00         \$260.00         \$340.00           2.5"         \$145.00         \$279.00         \$420.00           2.75"         \$159.00         \$315.00         \$455.00           3"         \$174.00         \$340.00         \$495.00           3.25"         \$188.00         \$360.00         \$535.00           3.5"         \$205.00         \$379.00         \$615.00           3.75"         \$220.00         \$397.00         \$615.00                                                                                                                                                                                                                                                                                                                                    |
| 2.5"       \$145.00       \$279.00       \$420.00         2.75"       \$159.00       \$315.00       \$455.00         3"       \$174.00       \$340.00       \$495.00         3.25"       \$188.00       \$360.00       \$535.00         3.5"       \$205.00       \$379.00       \$565.00         3.75"       \$220.00       \$397.00       \$615.00                                                                                                                                                                                                                                                                                                                                                                                                                                                     |
| 2.75"       \$159.00       \$315.00       \$455.00         3"       \$174.00       \$340.00       \$495.00         3.25"       \$188.00       \$360.00       \$535.00         3.5"       \$205.00       \$379.00       \$565.00         3.75"       \$220.00       \$397.00       \$615.00                                                                                                                                                                                                                                                                                                                                                                                                                                                                                                               |
| 3"       \$174.00       \$340.00       \$495.00         3.25"       \$188.00       \$360.00       \$535.00         3.5"       \$205.00       \$379.00       \$565.00         3.75"       \$220.00       \$397.00       \$615.00                                                                                                                                                                                                                                                                                                                                                                                                                                                                                                                                                                          |
| 3.25"       \$188.00       \$360.00       \$535.00         3.5"       \$205.00       \$379.00       \$565.00         3.75"       \$220.00       \$397.00       \$615.00                                                                                                                                                                                                                                                                                                                                                                                                                                                                                                                                                                                                                                  |
| 3.5"     \$205.00     \$379.00     \$565.00       3.75"     \$220.00     \$397.00     \$615.00                                                                                                                                                                                                                                                                                                                                                                                                                                                                                                                                                                                                                                                                                                           |
| 3.75" \$220.00 \$397.00 \$615.00                                                                                                                                                                                                                                                                                                                                                                                                                                                                                                                                                                                                                                                                                                                                                                         |
|                                                                                                                                                                                                                                                                                                                                                                                                                                                                                                                                                                                                                                                                                                                                                                                                          |
| 4" \$235.00 \$422.00 \$665.00                                                                                                                                                                                                                                                                                                                                                                                                                                                                                                                                                                                                                                                                                                                                                                            |
| 7 9233.00 9422.00 9003.00                                                                                                                                                                                                                                                                                                                                                                                                                                                                                                                                                                                                                                                                                                                                                                                |
| <b>4.25"</b> \$245.00 \$435.00 \$696.00                                                                                                                                                                                                                                                                                                                                                                                                                                                                                                                                                                                                                                                                                                                                                                  |
| 4.5" \$258.00 \$490.00 \$740.00                                                                                                                                                                                                                                                                                                                                                                                                                                                                                                                                                                                                                                                                                                                                                                          |
| 4.75" \$275.00 \$499.00 \$782.00                                                                                                                                                                                                                                                                                                                                                                                                                                                                                                                                                                                                                                                                                                                                                                         |
| <b>5"</b> \$300.00 \$515.00                                                                                                                                                                                                                                                                                                                                                                                                                                                                                                                                                                                                                                                                                                                                                                              |
| <b>5.25</b> " \$320.00 \$592.00                                                                                                                                                                                                                                                                                                                                                                                                                                                                                                                                                                                                                                                                                                                                                                          |
| 5.5" \$335.00                                                                                                                                                                                                                                                                                                                                                                                                                                                                                                                                                                                                                                                                                                                                                                                            |